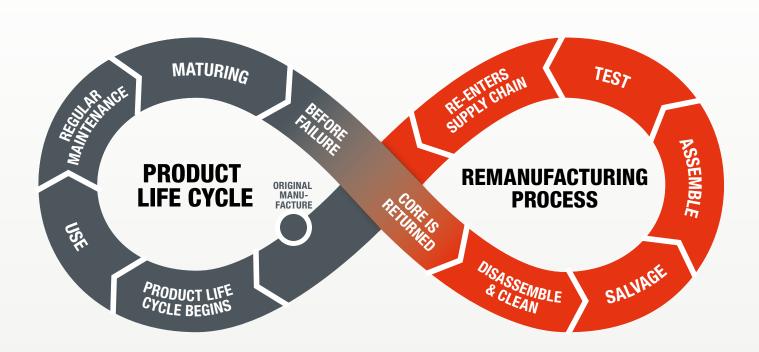

- · Each returned part is fully disassembled.
- Its core is cleaned and inspected for damage or wear beyond an acceptable level. Only flawless core elements are used for the remanufacturing process.
- The core elements' surfaces and working areas are reconditioned to make them just like new.
- · All small parts are replaced with new original parts.
- The final product is reassembled according to Bobcat specifications.
- After assembly, each remanufactured part is tested for perfect functionality and performance.

#### REMANUFACTURING PROCESS

- Potential problems are identified, including those that a normal repair or rebuild process simply cannot find.
- · Parts and components are checked externally and internally.
- Products are fully disassembled. All wear parts not only failed ones – are replaced, cleaned, tested and reassembled.
- All current design changes are incorporated with full Bobcat Support.
- Bobcat specifications and dimensional tolerances are fully restored.
- The warranty is the same as for new replacement parts.
- Just like new, but at a lower price.