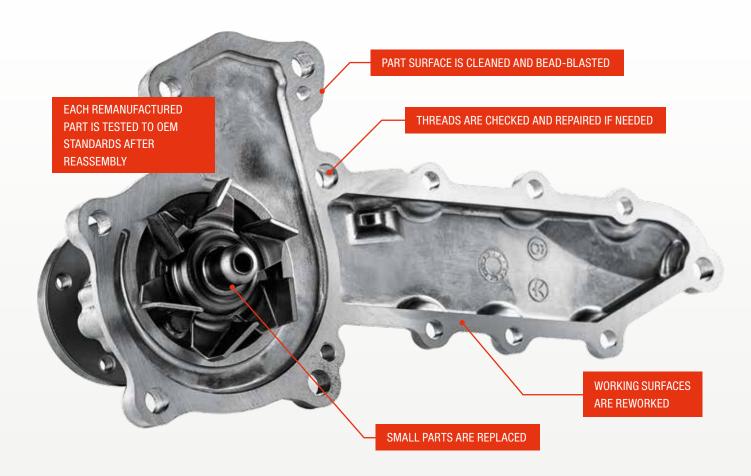

- · Each returned part is fully disassembled.
- Its core is cleaned and inspected for damage or wear beyond an acceptable level. Only flawless core elements are used for the remanufacturing process.
- The core elements' surfaces and working areas are reconditioned to make them just like new.
- · All small parts are replaced with new original parts.
- The final product is reassembled according to Bobcat specifications.
- After assembly, each remanufactured part is tested for perfect functionality and performance.

#### REMANUFACTURING PROCESS

- Potential problems are identified, including those that a normal repair or rebuild process simply cannot find.
- · Parts and components are checked externally and internally.
- Products are fully disassembled. All wear parts not only failed ones – are replaced, cleaned, tested and reassembled.
- All current design changes are incorporated with full Bobcat Support.
- Bobcat specifications and dimensional tolerances are fully restored.
- The warranty is the same as for new replacement parts.
- Just like new, but at a lower price.