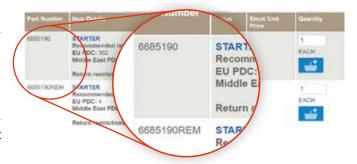

#### ORDERING

Bobcat Remanufactured Parts can be ordered directly via the Dealer Portal system – DoosanShop. The ordering process is the same as for new parts. If a part is available as both new and remanufactured, both options will now be displayed when searching for the 7-digit Bobcat number.

#### **PART NUMBERS**

Bobcat Remanufactured Parts are identified by the 7-digit Bobcat number, which is the same as for new parts, and the "REM" suffix.

**Example:** 6685190 is the basic PN for the new part. The remanufactured alternative is named 6685190REM.