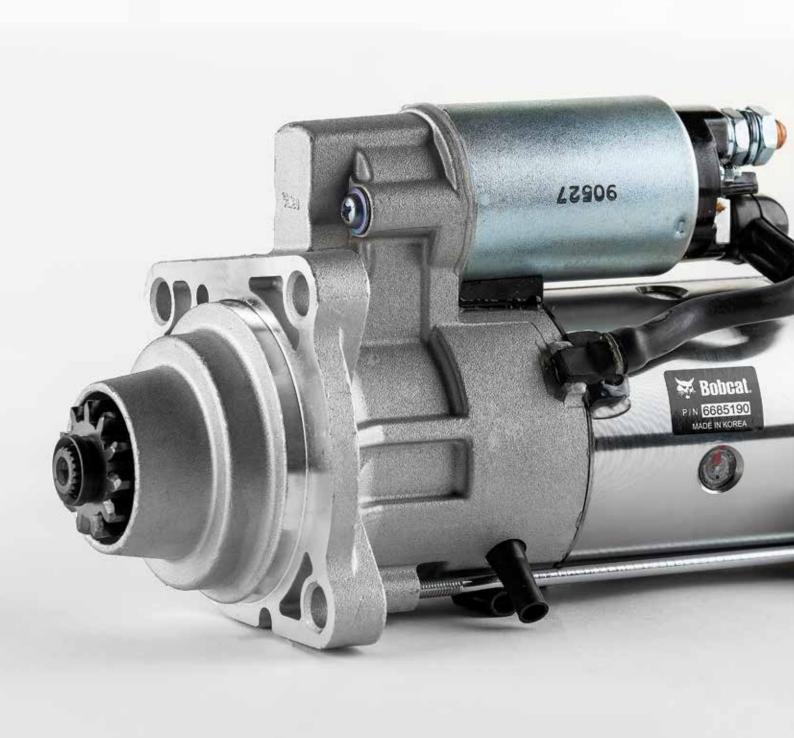

#### **PART NUMBERS**

Bobcat Remanufactured Parts are identified by the 7-digit Bobcat number, which is the same as for new parts, and the "REM" suffix.

**Example:** 6685190 is the basic PN for the new part. The remanufactured alternative is named 6685190REM.